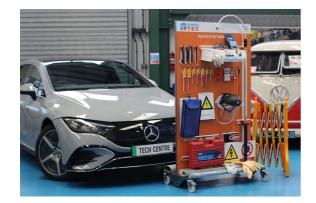

## Hybrid & EV Premier Pack c/w Shadow Board, Trolley &

Our premier Hybrid & EV safety package comprising of a comprehensive set of safety products, including workshop, vehicle and personal safety items, along with a range of insulated tools and test instruments for working on hybrid and electric vehicles.

## **Additional Information**

- Created in collaboration with one of the UK's leading insurance groups.
- Shadow Board made from Aluminium composite material, featuring a wipe clean surface coating, with base shelves front & rear, & mounted on a mobile trolley for ease of movement around Workshops &/or Bodyshops.

LASER Kamasa Gunson Connect

- Shadow Board dimensions: 1700 x 1050mm.
- · Includes safety barriers, signage & vehicle lockout products. Personal safety (PPE) for 1000v safe working.
- · Selection of insulated tools & testers (IEC60900 for Tools & CAT III/IV for Insulation Testing).