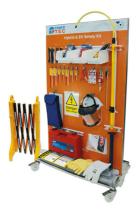

## Hybrid & EV Premier Pack c/w Shadow Board, Trolley &

Our premier Hybrid & EV safety package comprising of a comprehensive set of safety products, including workshop, vehicle and personal safety items, along with a range of insulated tools and test instruments for working on hybrid and electric vehicles.

## **Additional Information**

- Created in collaboration with one of the UK's leading insurance groups.
- Shadow Board made from Aluminium composite material, featuring a wipe clean surface coating, with base shelves front & rear, & mounted on a mobile trolley for ease of movement around Workshops &/or Bodyshops.

LASER Kamasa Gunson Connect

- Shadow Board dimensions: 1700 x 1050mm.
- · Includes safety barriers, signage & vehicle lockout products. Personal safety (PPE) for 1000v safe working.
- · Selection of insulated tools & testers (IEC60900 for Tools & CAT III/IV for Insulation Testing).