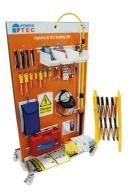

## Hybrid & EV Premier Pack c/w Shadow Board, Trolley &

Our premier Hybrid & EV safety package comprising of a comprehensive set of safety products, including workshop, vehicle and personal safety items, along with a range of insulated tools and test instruments for working on hybrid and electric vehicles.

## **Additional Information**

- Created in collaboration with one of the UK's leading insurance groups.
- Shadow Board made from Aluminium composite material, featuring a wipe clean surface coating, with base shelves front & rear, & mounted on a mobile trolley for ease of movement around Workshops &/or Bodyshops.

LASER Kamasa Gunson Connect

- Shadow Board dimensions: 1700 x 1050mm.
- · Includes safety barriers, signage & vehicle lockout products. Personal safety (PPE) for 1000v safe working.
- · Selection of insulated tools & testers (IEC60900 for Tools & CAT III/IV for Insulation Testing).