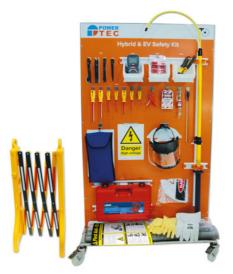

## Hybrid & EV Premier Pack c/w Shadow Board, Trolley &

Our premier Hybrid & EV safety package comprising of a comprehensive set of safety products, including workshop, vehicle and personal safety items, along with a range of insulated tools and test instruments for working on hybrid and electric vehicles.

## **Additional Information**

- Created in collaboration with one of the UK's leading insurance groups.
- Shadow Board made from Aluminium composite material, featuring a wipe clean surface coating, with base shelves front & rear, & mounted on a mobile trolley for ease of movement around Workshops &/or Bodyshops.

LASER Kamasa Gunson Connect

- Shadow Board dimensions: 1700 x 1050mm.
- · Includes safety barriers, signage & vehicle lockout products. Personal safety (PPE) for 1000v safe working.
- · Selection of insulated tools & testers (IEC60900 for Tools & CAT III/IV for Insulation Testing).